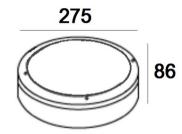

## Summary

.Base function: 18W LED Outdoor wall lighting

.Using place : Wall .Techinal parameter:

| Model no       | Voltage    | Frequency | Power | Product Size | LUMEN | IP |
|----------------|------------|-----------|-------|--------------|-------|----|
| C327S.18.65.30 | AC220-240V | 50/60HZ   | 18W   | Ø275*H86MM   | 900LM | 65 |

# Product Image and dimension