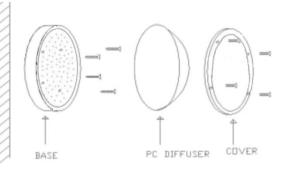

# Product Image and dimension

### Installation

- .Take out the product from the inner box.
- .Open the cover and PC diffuser by disassemble the 4pcs screws.
- .Link the power line in the connector, if connection is wrong,
- it is easy to casue fire, so first connect the GND before
- .Fix the base of product by 4pcs screws from the accessories bag
- .Install the PC diffuser and cover by the 4pcs screws.