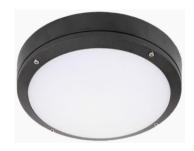

# Outdoor Round Wall Light Manual of user

## Summary

.Base function: 18W LED Outdoor wall lighting

.Using place : Wall .Techinal parameter:

| Model no       | Voltage    | Frequency | Power | Product Size | LUMEN | IP |
|----------------|------------|-----------|-------|--------------|-------|----|
| C327S.18.65.30 | AC220-240V | 50/60HZ   | 18W   | Ø275*H86MM   | 900LM | 65 |